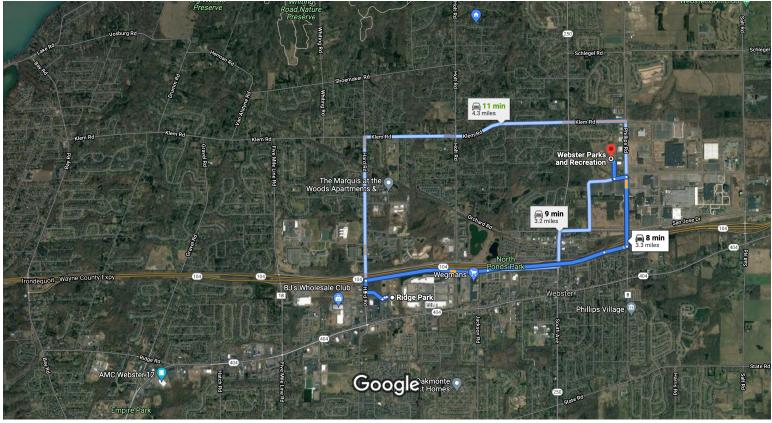

# Google Maps

**Ridge Park, Van Ingen Drive, Webster, NY to Webster** Drive 3.3 miles, 8 min **Parks and Recreation** 

Imagery ©2021 CNES / Airbus, Landsat / Copernicus, Maxar Technologies, New York GIS, USDA Farm Service Agency, Map data 2000 ft 🛙 ©2021

### **Ridge Park**

Van Ingen Dr, Webster, NY 14580

## Webster Parks and Recreation

1350 Chiyoda Dr, Webster, NY 14580

These directions are for planning purposes only. You may find that construction projects, traffic, weather, or other events may cause conditions to differ from the map results, and you should plan your route accordingly. You must obey all signs or notices regarding your route.