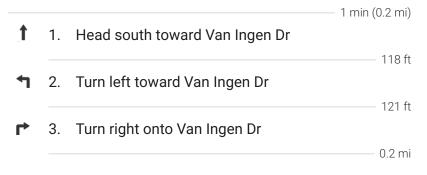

# Google Maps

**Ridge Park, Van Ingen Drive, Webster, NY to Webster** Drive 3.3 miles, 8 min **Parks and Recreation** 



Imagery ©2021 CNES / Airbus, Landsat / Copernicus, Maxar Technologies, New York GIS, USDA Farm Service Agency, Map data 2000 ft 🛙 ©2021

### **Ridge Park**

Van Ingen Dr, Webster, NY 14580

#### Take Van Ingen Dr to Hard Rd



# Take NY-104 Service Rd E, NY-104 E and Phillips Rd to Chiyoda Dr

\_\_\_\_\_\_ 5 min (2.8 mi)

4. Turn right onto Hard Rd

| L                         | 5. | Turn right at the 1st cross street onto N<br>Service Rd E | IY-104                        |
|---------------------------|----|-----------------------------------------------------------|-------------------------------|
| *                         | 6. | Use the left lane to take the ramp onto                   | ——— 1.0 mi<br><b>NY-104 E</b> |
|                           |    |                                                           | 1.0 mi                        |
| r                         | 7. | Take the Phillips Rd exit                                 |                               |
|                           |    |